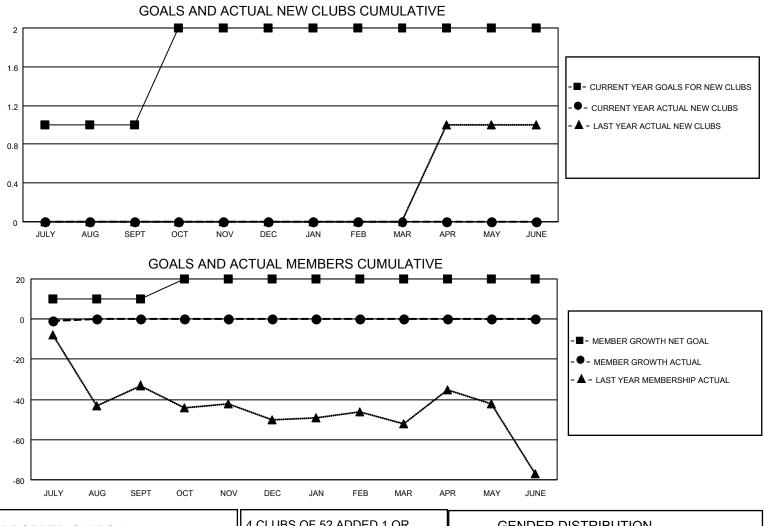

## LOCATION MISSOURI

District 26 M3

Results as of: 7/31/2022

| Clubs                 |               |           |               | Members               |                        |                         |                                                    |
|-----------------------|---------------|-----------|---------------|-----------------------|------------------------|-------------------------|----------------------------------------------------|
| RESULTS FOR 2022-2023 |               |           |               | RESULTS FOR 2022-2023 |                        |                         |                                                    |
| QUARTER               | NEW CLUB GOAL | NEW CLUBS | DROPPED CLUBS | QUARTER MEM           | BER GROWTH NET<br>GOAL | MEMBER GROWTH<br>ACTUAL | DROPPED<br>MEMBERS ACTUAL<br>(including transfers) |
| JULY/AUG/SEPT         | 1             | 0         | 0             | JULY/AUG/SEPT         | 10                     | 5                       | 6                                                  |
| OCT/NOV/DEC           | 1             | 0         | 0             | OCT/NOV/DEC           | 10                     | 0                       | 0                                                  |
| JAN/FEB/MAR           | 0             | 0         | 0             | JAN/FEB/MAR           | 0                      | 0                       | 0                                                  |
| APR/MAY/JUNE          | 0             | 0         | 0             | APR/MAY/JUNE          | 0                      | 0                       | 0                                                  |